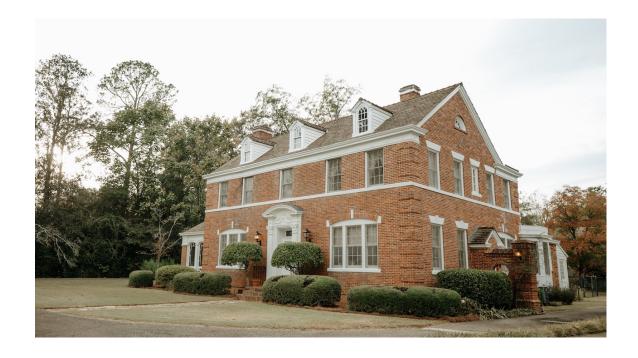

### Introduction

Dear Prospective Bidders,

Wiregrass Auction Group is pleased to announce the public, Online Only Auction of this Federal Style Home in Historic Cuthbert, Georgia.

Step back in time and own a piece of history with this beautiful Federal style home, located at 53 W. Harris Street in historic Cuthbert, Georgia. Built in 1933, this home boasts original hardwood floors, intricate woodwork and moldings, and a spacious layout perfect for entertaining. With its large windows and natural light, you'll be able to appreciate the home's vintage charm. Not only is the home a historic treasure, it's also conveniently located just a short golf cart ride away from the prestigious Randolph Country Club and perfect for outdoor enthusiasts. Randolph county offers fabulous hunting opportunities, and this home would make an ideal second home for a family that enjoys the great outdoors. Don't miss this opportunity to own a piece of Cuthbert's history and make it your own. Join our online only auction and bid on this stunning Federal style home today!

### **Important Selling Features:**

- Federal Style Home Built in 1933
- 1.45 Acres in the Heart of Historic Cuthbert, Georgia
- Exceptionally Maintained
- Gorgeous Hardwood Floors Throughout
- 4077 Heated Sq Ft
- Upstairs Features
  - 3 Bedrooms
  - Sunroom
  - o 2 Full Baths
- Downstairs Features:
  - Formal Living Room,
  - Library/Office,
  - o Formal Dining Room,
  - Sitting Room
  - o Master Suite with His / Her Closet
  - Breakfast Nook
  - Spacious Kitchen
  - Screened Porch
- Formal Entryway
- Basement
- Floored Attic for Excess Storage
- Carriage House
- Detached Garage
- Fenced Rear Yard and Patio Space for Outdoor Entertaining
- 4 Fireplaces
- Ornate Millwork