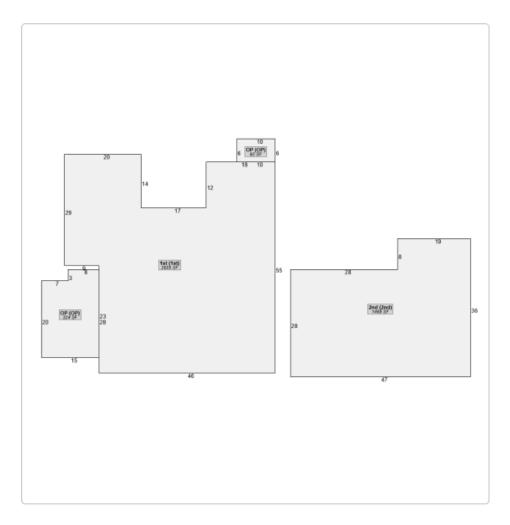

#### Residential Improvement Information

Style Heated Square Feet 4077 Interior Walls Plaster Masonry (brick) Masonry Exterior Walls Foundation Attic Square Feet Basement Square Feet 0 Year Built 1900 Roof Type Slate Flooring Type Carpet/Hardwood Central Heat/AC

Heating Type

Number Of Rooms Number Of Bedrooms Number Of Full Bathrooms Number Of Half Bathrooms Number Of Plumbing Extras Value

\$173,972 Condition Average Fireplaces\Appliances House Address Const 2 sty 1 Box 3 53 W HARRIS ST

### Accessory Information

| Description     | Year Built | Dimensions/Units | Identical Units | Value   |
|-----------------|------------|------------------|-----------------|---------|
| Detached Garage | 1900       | 22x20/0          | 1               | \$6,930 |

### **Photos**

Sketches