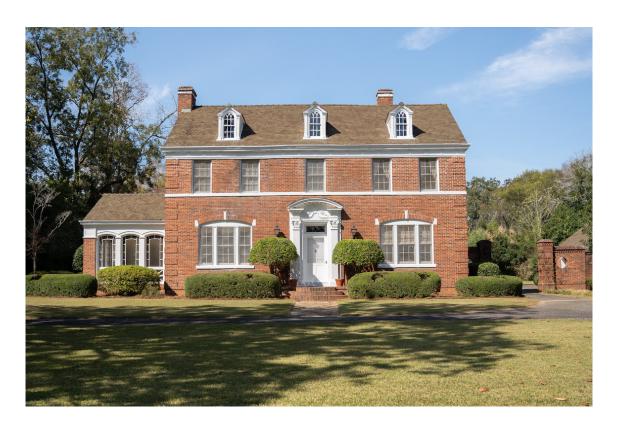

### Introduction

Dear Prospective Bidders,

Wiregrass Auction Group is pleased to announce the public, Online Only Auction of this Federal Style Home in Historic Cuthbert, Georgia.

Step back in time and own a piece of history with this beautiful Federal style home, located at 53 W. Harris Street in historic Cuthbert, Georgia. Built in 1933, this home boasts original hardwood floors, intricate woodwork and moldings, and a spacious layout perfect for entertaining. With its large windows and natural light, you'll be able to appreciate the home's vintage charm. Not only is the home a historic treasure, it's also conveniently located just a short golf cart ride away from the prestigious Randolph Country Club and perfect for outdoor enthusiasts. Randolph county offers fabulous hunting opportunities, and this home would make an ideal second home for a family that enjoys the great outdoors. Don't miss this opportunity to own a piece of Cuthbert's history and make it your own. Join our online only auction and bid on this stunning Federal style home today!

### **Important Selling Features:**

- Federal Style Home Built in 1933
- 1.45 Acres in the Heart of Historic Cuthbert, Georgia
- Exceptionally Maintained
- Gorgeous Hardwood Floors Throughout
- 4077 Heated Sq Ft
- Upstairs Features
  - 3 Bedrooms
  - Sunroom
  - o 2 Full Baths
- Downstairs Features:
  - Formal Living Room,
  - Library/Office,
  - o Formal Dining Room,
  - Sitting Room
  - o Master Suite with His / Her Closet
  - Breakfast Nook
  - Spacious Kitchen
  - Screened Porch
- Formal Entryway
- Basement
- Floored Attic for Excess Storage
- Carriage House
- Detached Garage
- Fenced Rear Yard and Patio Space for Outdoor Entertaining
- 4 Fireplaces
- Ornate Millwork