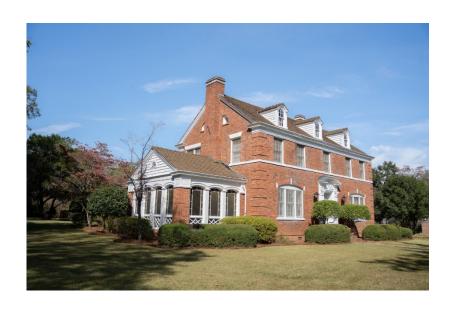

### Introduction

Dear Prospective Bidders,

Wiregrass Auction Group is pleased to announce the public, Online Only Auction of this Federal Style Home in Historic Cuthbert, Georgia.

Step back in time and own a piece of history with this beautiful Federal style home, located at 53 W. Harris Street in historic Cuthbert, Georgia. Built in 1933, this home boasts original hardwood floors, intricate woodwork and moldings, and a spacious layout perfect for entertaining. With its large windows and natural light, you'll be able to appreciate the home's vintage charm. Not only is the home a historic treasure, it's also conveniently located just a short golf cart ride away from the prestigious Randolph Country Club and perfect for outdoor enthusiasts. Randolph county offers fabulous hunting opportunities, and this home would make an ideal second home for a family that enjoys the great outdoors. Don't miss this opportunity to own a piece of Cuthbert's history and make it your own. Join our online only auction and bid on this stunning Federal style home today!

### **Important Selling Features:**

- Federal Style Home Built in 1933
- 1.45 Acres in the Heart of Historic Cuthbert, Georgia
- Exceptionally Maintained
- Gorgeous Hardwood Floors Throughout
- 4077 Heated Sq Ft
- Upstairs Features
  - 3 Bedrooms
  - Sunroom
  - o 2 Full Baths
- Downstairs Features:
  - Formal Living Room,
  - Library/Office,
  - o Formal Dining Room,
  - Sitting Room
  - o Master Suite with His / Her Closet
  - Breakfast Nook
  - Spacious Kitchen
  - Screened Porch
- Formal Entryway
- Basement
- Floored Attic for Excess Storage
- Carriage House
- Detached Garage
- Fenced Rear Yard and Patio Space for Outdoor Entertaining
- 4 Fireplaces
- Ornate Millwork