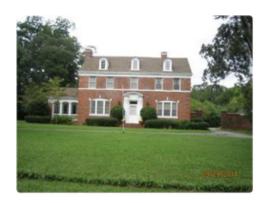

# FEDERAL STYLE HOME IN HISTORIC CUTHBERT, GEORGIA

53 WEST HARRIS STREET, CUTHBERT, GEORGIA 39840

TUESDAY, FEBRUARY 28, 2023, AT 2:00 PM

**ONLINE ONLY AUCTION** 

FINAL CONTRACT TO INCLUDE A 10% BUYER'S PREMIUM

### Introduction

Dear Prospective Bidders,

Wiregrass Auction Group is pleased to announce the public, Online Only Auction of this Federal Style Home in Historic Cuthbert, Georgia.

Step back in time and own a piece of history with this beautiful Federal style home, located at 53 W. Harris Street in historic Cuthbert, Georgia. Built in 1933, this home boasts original hardwood floors, intricate woodwork and moldings, and a spacious layout perfect for entertaining. With its large windows and natural light, you'll be able to appreciate the home's vintage charm. Not only is the home a historic treasure, it's also conveniently located just a short golf cart ride away from the prestigious Randolph Country Club and perfect for outdoor enthusiasts. Randolph county offers fabulous hunting opportunities, and this home would make an ideal second home for a family that enjoys the great outdoors. Don't miss this opportunity to own a piece of Cuthbert's history and make it your own. Join our online only auction and bid on this stunning Federal style home today!

### **Important Selling Features:**

- Federal Style Home Built in 1933
- 1.45 Acres in the Heart of Historic Cuthbert, Georgia
- Exceptionally Maintained
- Gorgeous Hardwood Floors Throughout
- 4077 Heated Sq Ft
- Upstairs Features
  - 3 Bedrooms
  - Sunroom
  - o 2 Full Baths
- Downstairs Features:
  - Formal Living Room,
  - Library/Office,
  - o Formal Dining Room,
  - Sitting Room
  - o Master Suite with His / Her Closet
  - Breakfast Nook
  - Spacious Kitchen
  - Screened Porch
- Formal Entryway
- Basement
- Floored Attic for Excess Storage
- Carriage House
- Detached Garage
- Fenced Rear Yard and Patio Space for Outdoor Entertaining
- 4 Fireplaces
- Ornate Millwork