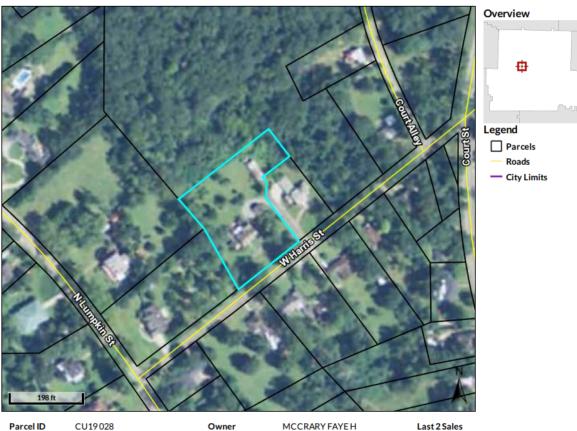

# **Aerial Map**

# **Property Information**

Property Address: 53 West Harris Street, Cuthbert, Georgia 39840

Auction Date: Tuesday, February 28, 2023, at 2:00 PM

Property Size: 1.45 +/- Acres

**Assessor's Parcel Numbers:** CU19 028

Tax Bill Amount: City of Cuthbert - \$1,055.52

Randolph County - \$2,263.19

**Driving Directions**: Traveling on US 82 turn North on Lumpkin Street from Downtown Cuthbert. Travel 0.5 miles. Turn Left on W. Harris Street. Property is on your Left in 350ft. **Watch for Auction Signs.** 