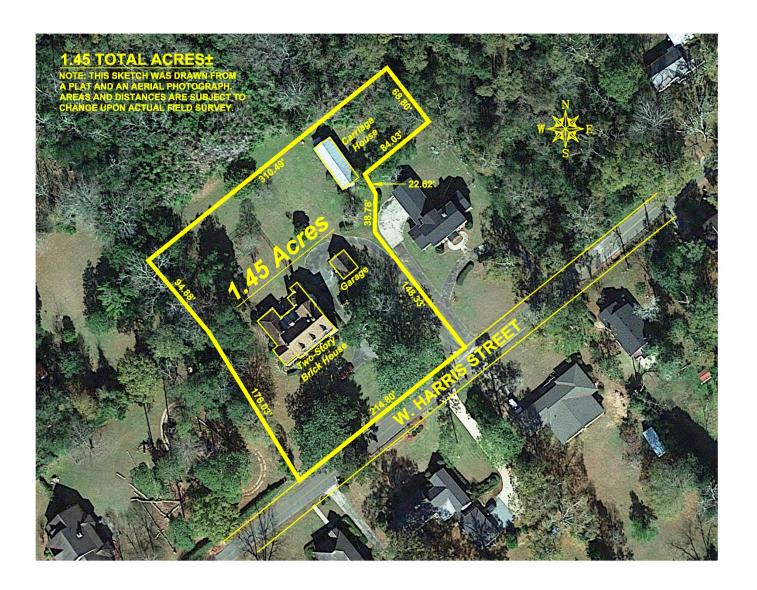

# **Aerial Map**

# **Property Information**

Property Address: 53 West Harris Street, Cuthbert, Georgia 39840

Auction Date: Tuesday, February 28, 2023, at 2:00 PM

Property Size: 1.45 +/- Acres

**Assessor's Parcel Numbers:** CU19 028