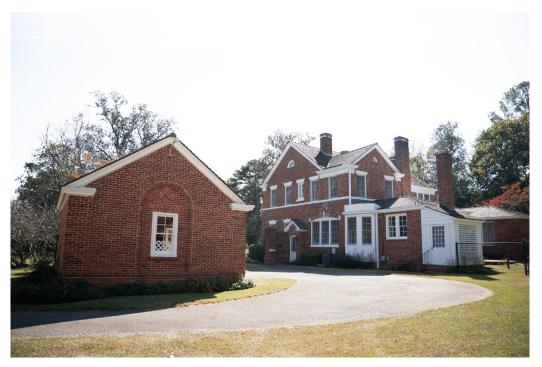

# FEDERAL STYLE HOME IN HISTORIC CUTHBERT, GEORGIA

53 WEST HARRIS STREET, CUTHBERT, GEORGIA 39840

TUESDAY, FEBRUARY 28, 2023, AT 2:00 PM

**ONLINE ONLY AUCTION** 

FINAL CONTRACT TO INCLUDE A 10% BUYER'S PREMIUM

### Introduction

Dear Prospective Bidders,

Wiregrass Auction Group is pleased to announce the public, Online Only Auction of this Federal Style Home in Historic Cuthbert, Georgia.

Step back in time and own a piece of history with this beautiful Federal style home, located at 53 W. Harris Street in historic Cuthbert, Georgia. Built in 1933, this home boasts original hardwood floors, intricate woodwork and moldings, and a spacious layout perfect for entertaining. With its large windows and natural light, you'll be able to appreciate the home's vintage charm. Not only is the home a historic treasure, it's also conveniently located just a short golf cart ride away from the prestigious Randolph Country Club and perfect for outdoor enthusiasts. Randolph county offers fabulous hunting opportunities, and this home would make an ideal second home for a family that enjoys the great outdoors. Don't miss this opportunity to own a piece of Cuthbert's history and make it your own. Join our online only auction and bid on this stunning Federal style home today!

### **Important Selling Features:**

- Federal Style Home Built in 1933
- 1.45 Acres in the Heart of Historic Cuthbert, Georgia
- Exceptionally Maintained
- Gorgeous Hardwood Floors Throughout
- 4077 Heated Sq Ft
- Upstairs Features
  - 3 Bedrooms
  - Sunroom
  - o 2 Full Baths
- Downstairs Features:
  - Formal Living Room,
  - Library/Office,
  - o Formal Dining Room,
  - Sitting Room
  - o Master Suite with His / Her Closet
  - Breakfast Nook
  - Spacious Kitchen
  - Screened Porch
- Formal Entryway
- Basement
- Floored Attic for Excess Storage
- Carriage House
- Detached Garage
- Fenced Rear Yard and Patio Space for Outdoor Entertaining
- 4 Fireplaces
- Ornate Millwork