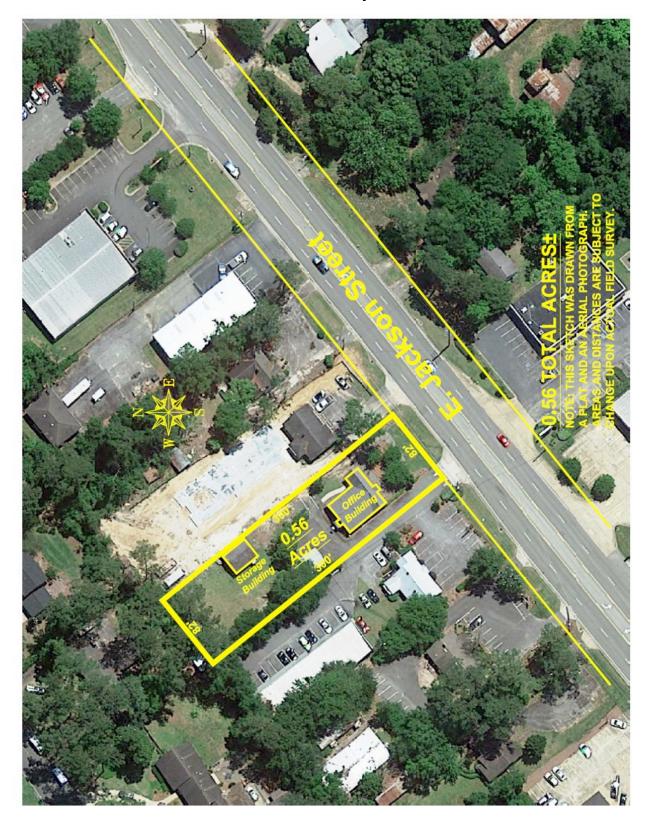

### **Property Information**

Property Address: 1213 East Jackson Street, Thomasville, Georgia 31792

Auction Date: Tuesday, September 27, 2022, at 2:00 pm

Property Size: .56 +/- Acre Lot

Assessor's Parcel Numbers: Thomas – 011 021005

#### Important Selling Features:

- 1,645 Sq. Ft. Commercial Office
- High Visibility on E. Jackson Street
- Average Daily Traffic Count of 15,400
- 5 Rooms / 2 Bath
- Beautiful Restored Hardwood Floors
- .56 +/- Acre Lot
- Zoned C-1 Commercial
- Future Expansion Potential
- Shared Paved Drive
- HVAC less than 1 year Old
- Additional Storage Building
- Minutes from Historic Downtown Thomasville.

### **Aerial Map**

#### Land

5 F

| Туре       | Description          | Calculation Method | Square Footage | Frontage | Depth | Acres | Lots |
|------------|----------------------|--------------------|----------------|----------|-------|-------|------|
| Commercial | Commercial SQ FT \$6 | Square Feet        | 24,394         | 82       | 300   | 0.56  | 0    |