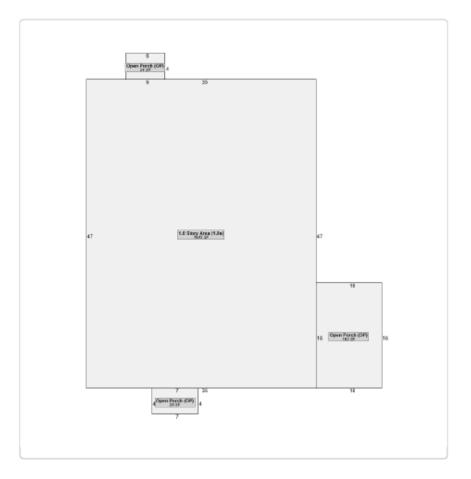

### Floorplan

#### Important Selling Features:

- 1,645 Sq. Ft. Commercial Office
- High Visibility on E. Jackson Street
- Average Daily Traffic Count of 15,400
- 5 Rooms / 2 Bath
- Beautiful Restored Hardwood Floors
- .56 +/- Acre Lot
- Zoned C-1 Commercial
- Future Expansion Potential
- Shared Paved Drive
- HVAC less than 1 year Old
- Additional Storage Building
- Minutes from Historic Downtown Thomasville.