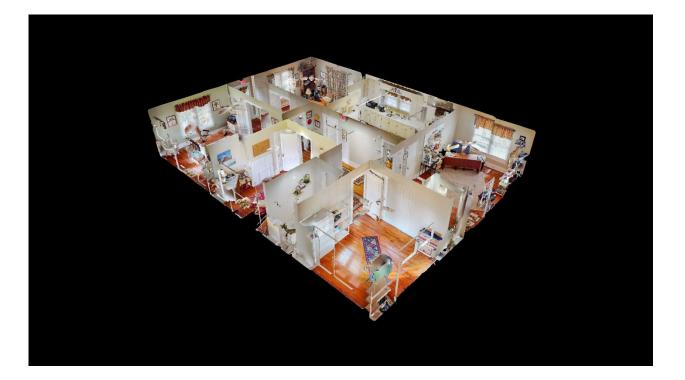

1,417.86

**Driving Directions:** From the intersection of US 19 and US 319, head south on US 319 / Jackson Street. Continue 1.4 Miles and Property is on your right. *Watch for Auction Signs!* 

From Downtown Thomasville, head north on E. Jackson Street. Property is on the left approximately 1.3 miles from Downtown Thomasville. *Watch for Auction Signs!* 

#### Important Selling Features:

- 1,645 Sq. Ft. Commercial Office
- High Visibility on E. Jackson Street
- Average Daily Traffic Count of 15,400
- 5 Rooms / 2 Bath
- Beautiful Restored Hardwood Floors
- .56 +/- Acre Lot
- Zoned C-1 Commercial
- Future Expansion Potential
- Shared Paved Drive
- HVAC less than 1 year Old
- Additional Storage Building
- Minutes from Historic Downtown Thomasville.



### **Aerial Map**





### Floorplan





### Tax Card Parcel – Page 1 011 021005

### Public.net Thomas County, GA

#### Summary

Parcel Number Location Address Legal Description Class Zoning Tax District Millage Rate Acres

Landlot/District

View Map

011 021005 1213 E JACKSON ST 1213 E JACKSON ST (Note: Not to be used on legal documents) C3-Commercial (Note: This is for tax purposes only. Not to be used for zoning.) C-1 01 City of Thomasville (District 01) 28.292 Neighborhood Homestead Exemption CLERMONT/DUNEDIN (14005) No (50) 55/13



#### Owner

Healthy Solutions Weight Loss of Thomasville LLC 1213 E Jackson Street Thomasville, GA 31792

The owner above is the owner as of Jan 1, 2021. Look at the Sales section below for most recent owner.

#### Land

5 F

| Туре       | Description          | Calculation Method | Square