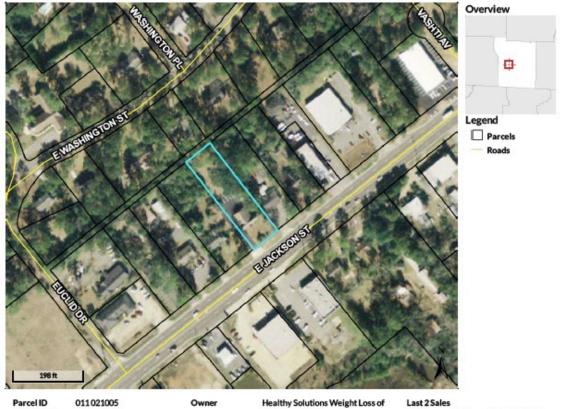

### **Aerial Map**

### **Property Information**

Property Address: 1213 East Jackson Street, Thomasville, Georgia 31792

Auction Date: Tuesday, September 27, 2022, at 2:00 pm

Property Size: .56 +/- Acre Lot

Assessor's Parcel Numbers: Thomas – 011 021005