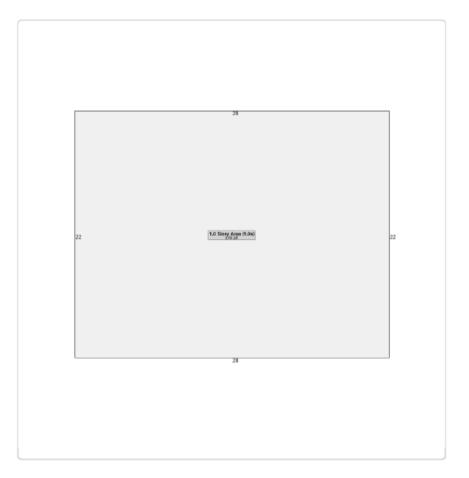

| \$42,000   | Qualify this sale              |                                  | TUCKER HOWELL M                  |

#### Valuation

|                     | 2022      | 2021      | 2020      | 2019      |
|---------------------|-----------|-----------|-----------|-----------|
| Previous Value      | \$197,034 | \$196,472 | \$196,472 | \$195,852 |
| Land Value          | \$109,773 | \$109,773 | \$109,773 | \$109,773 |
| + Improvement Value | \$100,406 | \$83,748  | \$82,961  | \$82,961  |
| + Accessory Value   | \$3,509   | \$3,513   | \$3,738   | \$3,738   |
| = Current Value     | \$213,688 | \$197,034 | \$196,472 | \$196,472 |

#### 2022 values are tentative.

#### Photos



Sketches



### Tax Card Parcel – Page 3 011 021005





### Tax Card Parcel – Page 4 011 021005



No data available for the following modules: Rural Land, Conservation Use Rural Land, Commercial Improvement Information, Mobile Homes, Prebili Mobile Homes.

The Thomas County Assessor makes every effort to produce the most accurate information possible. No warranties, expressed or implied are provided for the data herein, its use or interpretation. The assessment information is from the 2021 Certified Values. All other data is subject to change. User Privacy Policy GDPR Privacy Notice

Last Data Upload: 8/3/2022, 6:37:01 PM

Version 2.3.210

looed by

Schneider

(229) 890-2437



### **Tax Map Parcel** 011 021005

### 



Class Code Taxing District 01 City of Thomasville 0.56 Acres

Commercial

(Note: Not to be used on legal documents)

Thomasville LLC 1213 E Jackson Street Thomasville