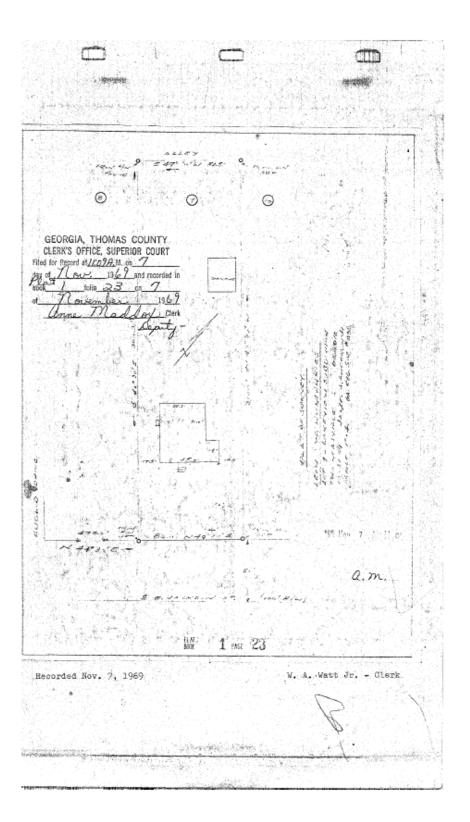

#### Property Description: 1213 East Jackson Street, Thomasville, Georgia 31792

ALL THAT TRACT OR PARCEL OF LAND situate, lying and being in the City of Thomasville, Thomas County, Georgia, and being Lot Number 9 in the subdivision known as "LAKEVIEW SUBDIVISION" as shown by a plat of survey of "Lakeview Subdivision" recorded in Book 5-N, Folio 347 of the Public Records of Thomas County, Georgia, and also being more particularly identified on an individual plat of survey prepared by James A. Anderson, Jr., Reg. Surveyor, on October 31, 1969, a copy of which is recorded in Plat Book 1, Page 23 of the Public Records of Thomas County, Georgia, which said plats of survey by reference thereto are incorporated herein and made a part hereof for a more definite description.